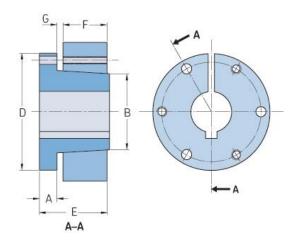

## PHF SH-1-1/4

| ,                  | -,   |
|--------------------|------|
| Bushing no.        | SH   |
| Bore diameter      | 32   |
| (mm)               |      |
| Bore diameter (in) | 1.25 |
| A (mm)             | -    |
| A (in)             | -    |
| B (mm)             | -    |
| B (in)             | -    |
| D (mm)             | -    |
| D (in)             | -    |
| E (mm)             | -    |
| E (in)             | -    |
| F (mm)             | -    |
| F (in)             | -    |
| G (mm)             | -    |
| G (in)             | -    |
| Bolt size          | 6.35 |
| Weight (kg)        | 0.35 |
| Weight (lbs)       | 0.77 |
|                    |      |