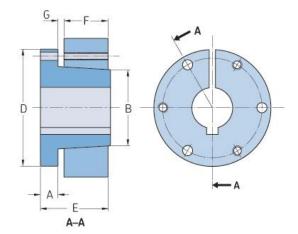

## PHF SH-1

| Bushing no.SHBore diameter25(mm)25 |  |
|------------------------------------|--|
| bore diameter                      |  |
| (                                  |  |
| (mm)                               |  |
| Bore diameter (in) <sup>1</sup>    |  |
| A (mm) -                           |  |
| A (in) -                           |  |
| B (mm) -                           |  |
| B (in) -                           |  |
| D (mm) -                           |  |
| D (in) -                           |  |
| E (mm) -                           |  |
| E (in) -                           |  |
| F (mm) -                           |  |
| F (in) -                           |  |
| G (mm) -                           |  |
| G (in) -                           |  |
| Bolt size 6.35                     |  |
| Weight (kg) 0.41                   |  |
| Weight (lbs) 0.9                   |  |