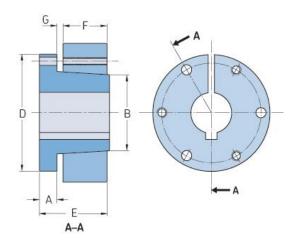

## **PHF SH-7/8**

| r                  |       |
|--------------------|-------|
| Bushing no.        | SH    |
| Bore diameter      | 22    |
| (mm)               |       |
| Bore diameter (in) | 0.875 |
| A (mm)             | -     |
| A (in)             | -     |
| B (mm)             | -     |
| B (in)             | -     |
| D (mm)             | -     |
| D (in)             | -     |
| E (mm)             | -     |
| E (in)             | -     |
| F (mm)             | -     |
| F (in)             | -     |
| G (mm)             | -     |
| G (in)             | -     |
| Bolt size          | 6.35  |
| Weight (kg)        | 0.44  |
| Weight (lbs)       | 0.97  |
|                    |       |