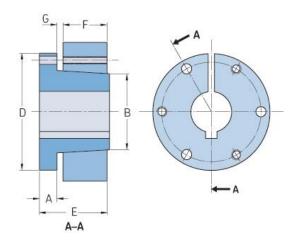

## PHF SH-13/16

| Bushing no.        | SH     |
|--------------------|--------|
| Bore diameter      | 21     |
| (mm)               |        |
| Bore diameter (in) | 0.8125 |
| A (mm)             | -      |
| A (in)             | -      |
| B (mm)             | -      |
| B (in)             | -      |
| D (mm)             | -      |
| D (in)             | -      |
| E (mm)             | -      |
| E (in)             | -      |
| F (mm)             | -      |
| F (in)             | -      |
| G (mm)             | -      |
| G (in)             | -      |
| Bolt size          | 6.35   |
| Weight (kg)        | 0.5    |
| Weight (lbs)       | 1.1    |