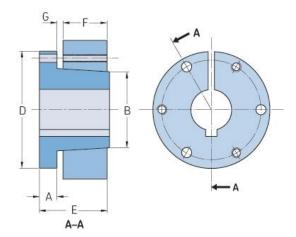

## **PHF SH-5/8**

| Bushing no.        | SH    |
|--------------------|-------|
| Bore diameter      | 16    |
| (mm)               |       |
| Bore diameter (in) | 0.625 |
| A (mm)             | -     |
| A (in)             | -     |
| B (mm)             | -     |
| B (in)             | -     |
| D (mm)             | -     |
| D (in)             | -     |
| E (mm)             | -     |
| E (in)             | -     |
| F (mm)             | -     |
| F (in)             | -     |
| G (mm)             | -     |
| G (in)             | -     |
| Bolt size          | 6.35  |
| Weight (kg)        | 0.48  |
| Weight (lbs)       | 1.06  |
|                    |       |