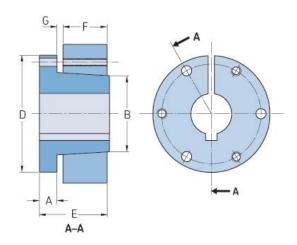

## PHF JA-25MM

| Bushing no.        | JA    |
|--------------------|-------|
| Bore diameter      | 25    |
| (mm)               |       |
| Bore diameter (in) | 0.98  |
| A (mm)             | 7.87  |
| A (in)             | 0.31  |
| B (mm)             | 35.05 |
| B (in)             | 1.38  |
| D (mm)             | 50.8  |
| D (in)             | 2     |
| E (mm)             | 25.4  |
| E (in)             | 1     |
| F (mm)             | 14.22 |
| F (in)             | 0.56  |
| G (mm)             | 3.05  |
| G (in)             | 0.12  |
| Weight (kg)        | 0.13  |
| Weight (lbs)       | 0.29  |