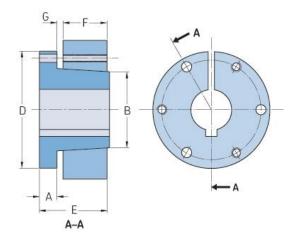

## PHF JA-22MM

| Bushing no.           | JA    |
|-----------------------|-------|
| Bore diameter<br>(mm) | 22    |
| Bore diameter (in)    | 0.87  |
| A (mm)                | 7.87  |
| A (in)                | 0.31  |
| B (mm)                | 35.05 |
| B (in)                | 1.38  |
| D (mm)                | 50.8  |
| D (in)                | 2     |
| E (mm)                | 25.4  |
| E (in)                | 1     |
| F (mm)                | 14.22 |
| F (in)                | 0.56  |
| G (mm)                | 3.05  |
| G (in)                | 0.12  |
| Weight (kg)           | 0.15  |
| Weight (lbs)          | 0.33  |