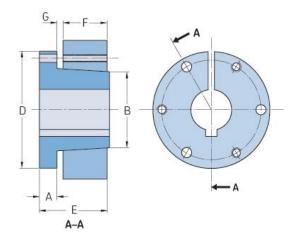

## PHF JA-20MM

| Bushing no.        | JA    |
|--------------------|-------|
| Bore diameter      | 20    |
| (mm)               |       |
| Bore diameter (in) | 0.79  |
| A (mm)             | 7.87  |
| A (in)             | 0.31  |
| B (mm)             | 35.05 |
| B (in)             | 1.38  |
| D (mm)             | 50.8  |
| D (in)             | 2     |
| E (mm)             | 25.4  |
| E (in)             | 1     |
| F (mm)             | 14.22 |
| F (in)             | 0.56  |
| G (mm)             | 3.05  |
| G (in)             | 0.12  |
| Weight (kg)        | 0.2   |
| Weight (lbs)       | 0.44  |