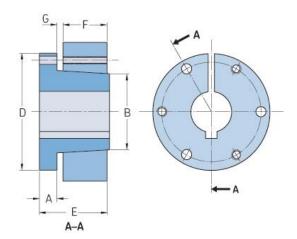

## PHF JA-1-1/16

| ~ ! !              | ТА      |
|--------------------|---------|
| Bushing no.        | JA      |
| Bore diameter      | 27      |
| (mm)               |         |
| Bore diameter (in) | 1.0625  |
| A (mm)             | 7.9     |
| A (in)             | 0.31    |
| B (mm)             | 35.1    |
| B (in)             | 1.38    |
| D (mm)             | 50.8    |
| D (in)             | 2       |
| E (mm)             | 25.4    |
| E (in)             | 1       |
| F (mm)             | 14.22   |
| F (in)             | 0.56    |
| G (mm)             | 3.05    |
| G (in)             | 0.12    |
| Bolt size          | 10 - 24 |
| Weight (kg)        | 0.14    |
| Weight (lbs)       | 0.31    |