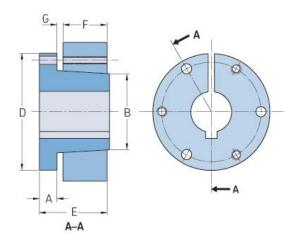

## PHF JA-15/16

| Bushing no.        | JA      |
|--------------------|---------|
| Bore diameter      | 24      |
| (mm)               |         |
| Bore diameter (in) | 0.9375  |
| A (mm)             | 7.9     |
| A (in)             | 0.31    |
| B (mm)             | 35.1    |
| B (in)             | 1.38    |
| D (mm)             | 50.8    |
| D (in)             | 2       |
| E (mm)             | 25.4    |
| E (in)             | 1       |
| F (mm)             | 14.22   |
| F (in)             | 0.56    |
| G (mm)             | 3.05    |
| G (in)             | 0.12    |
| Bolt size          | 10 - 24 |
| Weight (kg)        | 0.13    |
| Weight (lbs)       | 0.29    |