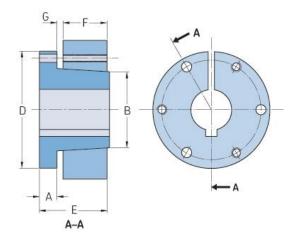

## PHF JA-13/16

|                    | т       |
|--------------------|---------|
| Bushing no.        | JA      |
| Bore diameter      | 21      |
| (mm)               |         |
| Bore diameter (in) | 0.8125  |
| A (mm)             | 7.9     |
| A (in)             | 0.31    |
| B (mm)             | 35.1    |
| B (in)             | 1.38    |
| D (mm)             | 50.8    |
| D (in)             | 2       |
| E (mm)             | 25.4    |
| E (in)             | 1       |
| F (mm)             | 14.22   |
| F (in)             | 0.56    |
| G (mm)             | 3.05    |
| G (in)             | 0.12    |
| Bolt size          | 10 - 24 |
| Weight (kg)        | 0.15    |
| Weight (lbs)       | 0.33    |