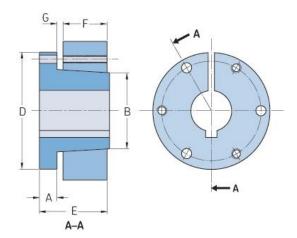

## PHF JA-11/16

| та      |
|---------|
| JA      |
| 17      |
|         |
| 0.6875  |
| 7.9     |
| 0.31    |
| 35.1    |
| 1.38    |
| 50.8    |
| 2       |
| 25.4    |
| 1       |
| 14.22   |
| 0.56    |
| 3.05    |
| 0.12    |
| 10 - 24 |
| 0.16    |
| 0.35    |
|         |