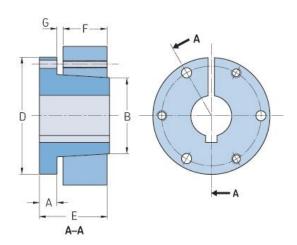

## PHF JA-RSB

| Duching no         | JA    |
|--------------------|-------|
| Bushing no.        | JA    |
| Bore diameter      | -     |
| (mm)               |       |
| Bore diameter (in) | -     |
| A (mm)             | 7.87  |
| A (in)             | 0.31  |
| B (mm)             | 35.05 |
| B (in)             | 1.38  |
| D (mm)             | 50.8  |
| D (in)             | 2     |
| E (mm)             | 25.4  |
| E (in)             | 1     |
| F (mm)             | 14.22 |
| F (in)             | 0.56  |
| G (mm)             | 3.05  |
| G (in)             | 0.12  |
| Bolt size          | 10-24 |
| Weight (kg)        | 0.21  |
| Weight (lbs)       | 0.46  |