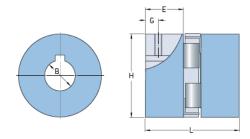

## PHE L225-55MM

| ,                 |          |
|-------------------|----------|
| Size              | 225      |
| Position threaded | 29       |
| hole G (mm)       |          |
| Position threaded | 1.14     |
| hole G (in)       |          |
| Outer diameter H  | 127      |
| (mm)              |          |
| Outer diameter H  | 5        |
| (in)              |          |
| Maximum bore      | 60       |
| Maximum bore (in) | -        |
| Set screw         | M12      |
| Length E (mm)     | 64       |
| Length E (in)     | 2.52     |
| Bore              | 55       |
| Bore (in)         | 2.17     |
| Keyway            | 16 x 4.3 |