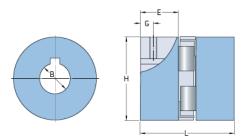

## **PHE L190-50MM**

|                   | ,        |
|-------------------|----------|
| Size              | 190      |
| Position threaded | 22       |
| hole G (mm)       |          |
| Position threaded | 0.87     |
| hole G (in)       |          |
| Outer diameter H  | 115      |
| (mm)              |          |
| Outer diameter H  | 4.53     |
| (in)              |          |
| Maximum bore      | 55       |
| Maximum bore (in) | -        |
| Set screw         | M12      |
| Length E (mm)     | 54       |
| Length E (in)     | 2.13     |
| Bore              | 50       |
| Bore (in)         | 1.97     |
| Кеуwау            | 14 x 3.8 |