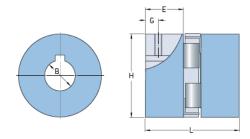

## PHE L225-48MM

| Size                             | 225      |
|----------------------------------|----------|
| Position threaded<br>hole G (mm) | 29       |
| Position threaded hole G (in)    | 1.14     |
| Outer diameter H<br>(mm)         | 127      |
| Outer diameter H<br>(in)         | 5        |
| Maximum bore                     | 60       |
| Maximum bore (in)                | -        |
| Set screw                        | M12      |
| Length E (mm)                    | 64       |
| Length E (in)                    | 2.52     |
| Bore                             | 48       |
| Bore (in)                        | 1.89     |
| Keyway                           | 14 x 3.8 |