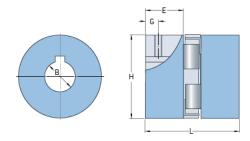

## PHE L190-48MM

| Size                             | 190      |
|----------------------------------|----------|
| Position threaded<br>hole G (mm) | 22       |
| Position threaded hole G (in)    | 0.87     |
| Outer diameter H<br>(mm)         | 115      |
| Outer diameter H<br>(in)         | 4.53     |
| Maximum bore                     | 55       |
| Maximum bore (in)                | -        |
| Set screw                        | M12      |
| Length E (mm)                    | 54       |
| Length E (in)                    | 2.13     |
| Bore                             | 48       |
| Bore (in)                        | 1.89     |
| Keyway                           | 14 x 3.8 |