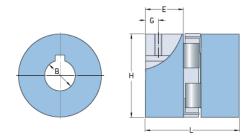

## PHE L150-48MM

| Size                             | 150      |
|----------------------------------|----------|
| Position threaded<br>hole G (mm) | 22       |
| Position threaded hole G (in)    | 0.87     |
| Outer diameter H<br>(mm)         | 96       |
| Outer diameter H<br>(in)         | 3.78     |
| Maximum bore                     | 48       |
| Maximum bore (in)                | -        |
| Set screw                        | M10      |
| Length E (mm)                    | 45       |
| Length E (in)                    | 1.77     |
| Bore                             | 48       |
| Bore (in)                        | 1.89     |
| Keyway                           | 14 x 3.8 |