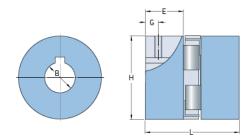

## PHE L150-45MM

| Size                             | 150      |
|----------------------------------|----------|
| Position threaded<br>hole G (mm) | 22       |
| Position threaded hole G (in)    | 0.87     |
| Outer diameter H<br>(mm)         | 96       |
| Outer diameter H<br>(in)         | 3.78     |
| Maximum bore                     | 48       |
| Maximum bore (in)                | -        |
| Set screw                        | M10      |
| Length E (mm)                    | 45       |
| Length E (in)                    | 1.77     |
| Bore                             | 45       |
| Bore (in)                        | 1.77     |
| Keyway                           | 14 x 3.8 |