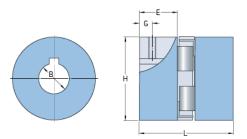

## **PHE L225-42MM**

| Size              | 225      |
|-------------------|----------|
| Position threaded | 29       |
| hole G (mm)       |          |
| Position threaded | 1.14     |
|                   | 1.1 1    |
| hole G (in)       |          |
| Outer diameter H  | 127      |
| (mm)              |          |
| Outer diameter H  | 5        |
| (in)              |          |
| Maximum bore      | 60       |
|                   |          |
| Maximum bore (in) | -        |
| Set screw         | M12      |
| Length E (mm)     | 64       |
| Length E (in)     | 2.52     |
| Bore              | 42       |
| Bore (in)         | 1.65     |
| Кеуwау            | 12 x 3.3 |