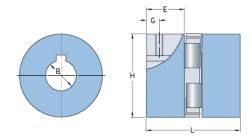

## PHE L225-40MM

| Size                             | 225      |
|----------------------------------|----------|
| Position threaded<br>hole G (mm) | 29       |
| Position threaded hole G (in)    | 1.14     |
| Outer diameter H<br>(mm)         | 127      |
| Outer diameter H<br>(in)         | 5        |
| Maximum bore                     | 60       |
| Maximum bore (in)                | -        |
| Set screw                        | M12      |
| Length E (mm)                    | 64       |
| Length E (in)                    | 2.52     |
| Bore                             | 40       |
| Bore (in)                        | 1.57     |
| Keyway                           | 12 x 3.3 |