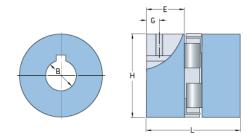

## PHE L150-40MM

| Size                             | 150      |
|----------------------------------|----------|
| Position threaded<br>hole G (mm) | 22       |
| Position threaded hole G (in)    | 0.87     |
| Outer diameter H<br>(mm)         | 96       |
| Outer diameter H<br>(in)         | 3.78     |
| Maximum bore                     | 48       |
| Maximum bore (in)                | -        |
| Set screw                        | M10      |
| Length E (mm)                    | 45       |
| Length E (in)                    | 1.77     |
| Bore                             | 40       |
| Bore (in)                        | 1.57     |
| Keyway                           | 12 x 3.3 |