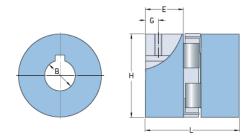

## PHE L110-40MM

| Size                             | 110      |
|----------------------------------|----------|
| Position threaded<br>hole G (mm) | 19       |
| Position threaded hole G (in)    | 0.75     |
| Outer diameter H<br>(mm)         | 84       |
| Outer diameter H<br>(in)         | 3.31     |
| Maximum bore                     | 42       |
| Maximum bore (in)                | -        |
| Set screw                        | M10      |
| Length E (mm)                    | 43       |
| Length E (in)                    | 1.69     |
| Bore                             | 40       |
| Bore (in)                        | 1.57     |
| Keyway                           | 12 x 3.3 |