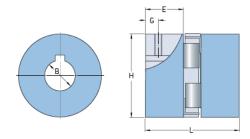

## PHE L190-38MM

| Size              | 190      |
|-------------------|----------|
| Position threaded | 22       |
| hole G (mm)       |          |
| Position threaded | 0.87     |
| hole G (in)       |          |
| Outer diameter H  | 115      |
| (mm)              |          |
| Outer diameter H  | 4.53     |
| (in)              |          |
| Maximum bore      | 55       |
| Maximum bore (in) | -        |
| Set screw         | M12      |
| Length E (mm)     | 54       |
| Length E (in)     | 2.13     |
| Bore              | 38       |
| Bore (in)         | 1.5      |
| Keyway            | 10 x 3.3 |