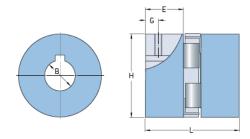

## PHE L150-38MM

| Size                             | 150      |
|----------------------------------|----------|
| Position threaded<br>hole G (mm) | 22       |
| Position threaded hole G (in)    | 0.87     |
| Outer diameter H<br>(mm)         | 96       |
| Outer diameter H<br>(in)         | 3.78     |
| Maximum bore                     | 48       |
| Maximum bore (in)                | -        |
| Set screw                        | M10      |
| Length E (mm)                    | 45       |
| Length E (in)                    | 1.77     |
| Bore                             | 38       |
| Bore (in)                        | 1.5      |
| Keyway                           | 10 x 3.3 |