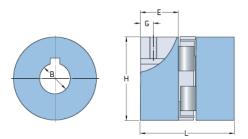

## PHE L110-38MM

|                   | ,        |
|-------------------|----------|
| Size              | 110      |
| Position threaded | 19       |
| hole G (mm)       |          |
| Position threaded | 0.75     |
| hole G (in)       |          |
| Outer diameter H  | 84       |
| (mm)              |          |
| Outer diameter H  | 3.31     |
| (in)              |          |
| Maximum bore      | 42       |
| Maximum bore (in) | -        |
| Set screw         | M10      |
| Length E (mm)     | 43       |
| Length E (in)     | 1.69     |
| Bore              | 38       |
| Bore (in)         | 1.5      |
| Кеуwау            | 10 x 3.3 |