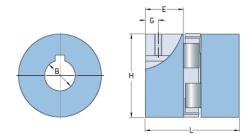

## PHE L100-38MM

| Size                             | 100      |
|----------------------------------|----------|
| Position threaded<br>hole G (mm) | 11       |
| Position threaded hole G (in)    | 0.43     |
| Outer diameter H<br>(mm)         | 65       |
| Outer diameter H<br>(in)         | 2.56     |
| Maximum bore                     | 35       |
| Maximum bore (in)                | -        |
| Set screw                        | M8       |
| Length E (mm)                    | 35       |
| Length E (in)                    | 1.38     |
| Bore                             | 38       |
| Bore (in)                        | 1.5      |
| Keyway                           | 10 x 3.3 |