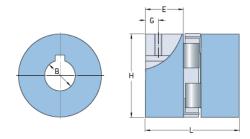

## PHE L225-35MM

| Size                             | 225      |
|----------------------------------|----------|
| Position threaded<br>hole G (mm) | 29       |
| Position threaded hole G (in)    | 1.14     |
| Outer diameter H<br>(mm)         | 127      |
| Outer diameter H<br>(in)         | 5        |
| Maximum bore                     | 60       |
| Maximum bore (in)                | -        |
| Set screw                        | M12      |
| Length E (mm)                    | 64       |
| Length E (in)                    | 2.52     |
| Bore                             | 35       |
| Bore (in)                        | 1.38     |
| Keyway                           | 10 x 3.3 |