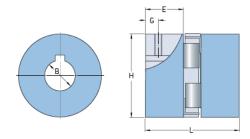

## PHE L150-35MM

| Size                             | 150      |
|----------------------------------|----------|
| Position threaded<br>hole G (mm) | 22       |
| Position threaded hole G (in)    | 0.87     |
| Outer diameter H<br>(mm)         | 96       |
| Outer diameter H<br>(in)         | 3.78     |
| Maximum bore                     | 48       |
| Maximum bore (in)                | -        |
| Set screw                        | M10      |
| Length E (mm)                    | 45       |
| Length E (in)                    | 1.77     |
| Bore                             | 35       |
| Bore (in)                        | 1.38     |
| Keyway                           | 10 x 3.3 |