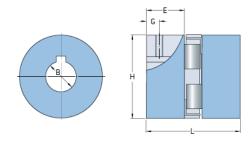

## PHE L150-32MM

| Size                             | 150      |
|----------------------------------|----------|
| Position threaded<br>hole G (mm) | 22       |
| Position threaded hole G (in)    | 0.87     |
| Outer diameter H<br>(mm)         | 96       |
| Outer diameter H<br>(in)         | 3.78     |
| Maximum bore                     | 48       |
| Maximum bore (in)                | -        |
| Set screw                        | M10      |
| Length E (mm)                    | 45       |
| Length E (in)                    | 1.77     |
| Bore                             | 32       |
| Bore (in)                        | 1.26     |
| Keyway                           | 10 x 3.3 |