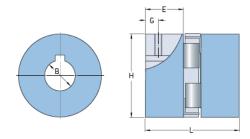

## PHE L110-32MM

| Size                             | 110      |
|----------------------------------|----------|
| Position threaded<br>hole G (mm) | 19       |
| Position threaded hole G (in)    | 0.75     |
| Outer diameter H<br>(mm)         | 84       |
| Outer diameter H<br>(in)         | 3.31     |
| Maximum bore                     | 42       |
| Maximum bore (in)                | -        |
| Set screw                        | M10      |
| Length E (mm)                    | 43       |
| Length E (in)                    | 1.69     |
| Bore                             | 32       |
| Bore (in)                        | 1.26     |
| Keyway                           | 10 x 3.3 |