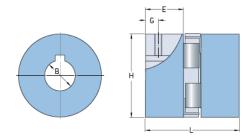

## PHE L100-32MM

| Size                             | 100      |
|----------------------------------|----------|
| Position threaded<br>hole G (mm) | 11       |
| Position threaded hole G (in)    | 0.43     |
| Outer diameter H<br>(mm)         | 65       |
| Outer diameter H<br>(in)         | 2.56     |
| Maximum bore                     | 35       |
| Maximum bore (in)                | -        |
| Set screw                        | M8       |
| Length E (mm)                    | 35       |
| Length E (in)                    | 1.38     |
| Bore                             | 32       |
| Bore (in)                        | 1.26     |
| Keyway                           | 10 x 3.3 |