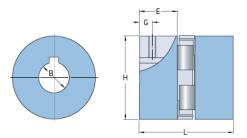

## **PHE L225-30MM**

| ~~~     |
|---------|
| 225     |
| 29      |
|         |
| 1.14    |
|         |
|         |
| 127     |
|         |
| 5       |
|         |
| 60      |
|         |
| -       |
| M12     |
| 64      |
| 2.52    |
| 30      |
| 1.18    |
| 8 x 3.3 |
|         |