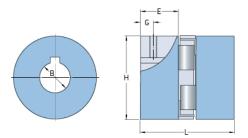

## **PHE L190-30MM**

|                   | ,       |
|-------------------|---------|
| Size              | 190     |
| Position threaded | 22      |
| hole G (mm)       |         |
| Position threaded | 0.87    |
| hole G (in)       |         |
| Outer diameter H  | 115     |
| (mm)              |         |
| Outer diameter H  | 4.53    |
| (in)              |         |
| Maximum bore      | 55      |
| Maximum bore (in) | -       |
| Set screw         | M12     |
| Length E (mm)     | 54      |
| Length E (in)     | 2.13    |
| Bore              | 30      |
| Bore (in)         | 1.18    |
| Кеуwау            | 8 x 3.3 |