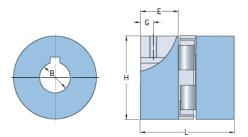

## PHE L150-28MM

| Size              | 150     |
|-------------------|---------|
| Position threaded | 22      |
| hole G (mm)       |         |
| Position threaded | 0.87    |
| hole G (in)       |         |
| Outer diameter H  | 96      |
| (mm)              |         |
| Outer diameter H  | 3.78    |
| (in)              |         |
| Maximum bore      | 48      |
| Maximum bore (in) | -       |
| Set screw         | M10     |
| Length E (mm)     | 45      |
| Length E (in)     | 1.77    |
| Bore              | 28      |
| Bore (in)         | 1.1     |
| Кеуwау            | 8 x 3.3 |