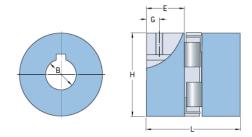

## PHE L110-28MM

| Size              | 110     |
|-------------------|---------|
| Position threaded | 19      |
| hole G (mm)       |         |
| Position threaded | 0.75    |
| hole G (in)       |         |
| Outer diameter H  | 84      |
| (mm)              |         |
| Outer diameter H  | 3.31    |
| (in)              |         |
| Maximum bore      | 42      |
| Maximum bore (in) | -       |
| Set screw         | M10     |
| Length E (mm)     | 43      |
| Length E (in)     | 1.69    |
| Bore              | 28      |
| Bore (in)         | 1.1     |
| Keyway            | 8 x 3.3 |