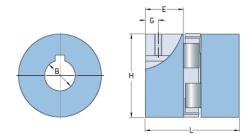

## PHE L095-28MM

| Size                             | 95      |
|----------------------------------|---------|
| Position threaded<br>hole G (mm) | 11      |
| Position threaded hole G (in)    | 0.43    |
| Outer diameter H<br>(mm)         | 54      |
| Outer diameter H<br>(in)         | 2.13    |
| Maximum bore                     | 28      |
| Maximum bore (in)                | -       |
| Set screw                        | M8      |
| Length E (mm)                    | 25      |
| Length E (in)                    | 0.98    |
| Bore                             | 28      |
| Bore (in)                        | 1.1     |
| Keyway                           | 8 x 3.3 |