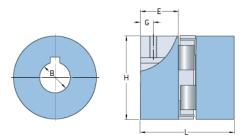

## PHE L190-25MM

|                   | ,       |
|-------------------|---------|
| Size              | 190     |
| Position threaded | 22      |
| hole G (mm)       |         |
| Position threaded | 0.87    |
| hole G (in)       |         |
| Outer diameter H  | 115     |
| (mm)              |         |
| Outer diameter H  | 4.53    |
| (in)              |         |
| Maximum bore      | 55      |
| Maximum bore (in) | -       |
| Set screw         | M12     |
| Length E (mm)     | 54      |
| Length E (in)     | 2.13    |
| Bore              | 25      |
| Bore (in)         | 0.98    |
| Кеуwау            | 8 x 3.3 |