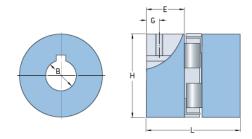

## PHE L110-25MM

| Size              | 110     |
|-------------------|---------|
| Position threaded | 19      |
| hole G (mm)       |         |
| Position threaded | 0.75    |
| hole G (in)       |         |
| Outer diameter H  | 84      |
| (mm)              |         |
| Outer diameter H  | 3.31    |
| (in)              |         |
| Maximum bore      | 42      |
| Maximum bore (in) | -       |
| Set screw         | M10     |
| Length E (mm)     | 43      |
| Length E (in)     | 1.69    |
| Bore              | 25      |
| Bore (in)         | 0.98    |
| Keyway            | 8 x 3.3 |