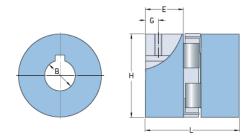

## PHE L190-24MM

| Size              | 190     |
|-------------------|---------|
| Position threaded | 22      |
| hole G (mm)       |         |
| Position threaded | 0.87    |
| hole G (in)       |         |
| Outer diameter H  | 115     |
| (mm)              |         |
| Outer diameter H  | 4.53    |
| (in)              |         |
| Maximum bore      | 55      |
| Maximum bore (in) | -       |
| Set screw         | M12     |
| Length E (mm)     | 54      |
| Length E (in)     | 2.13    |
| Bore              | 24      |
| Bore (in)         | 0.94    |
| Keyway            | 8 x 3.3 |