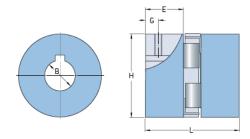

## PHE L150-24MM

| Size                             | 150     |
|----------------------------------|---------|
| Position threaded<br>hole G (mm) | 22      |
| Position threaded<br>hole G (in) | 0.87    |
| Outer diameter H<br>(mm)         | 96      |
| Outer diameter H<br>(in)         | 3.78    |
| Maximum bore                     | 48      |
| Maximum bore (in)                | -       |
| Set screw                        | M10     |
| Length E (mm)                    | 45      |
| Length E (in)                    | 1.77    |
| Bore                             | 24      |
| Bore (in)                        | 0.94    |
| Keyway                           | 8 x 3.3 |