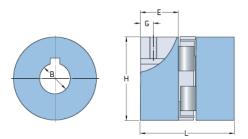

## PHE L110-24MM

| Size              | 110     |
|-------------------|---------|
| Position threaded | 19      |
| hole G (mm)       |         |
| Position threaded | 0.75    |
| hole G (in)       |         |
| Outer diameter H  | 84      |
| (mm)              |         |
| Outer diameter H  | 3.31    |
| (in)              |         |
| Maximum bore      | 42      |
| Maximum bore (in) | -       |
| Set screw         | M10     |
| Length E (mm)     | 43      |
| Length E (in)     | 1.69    |
| Bore              | 24      |
| Bore (in)         | 0.94    |
| Кеуwау            | 8 x 3.3 |