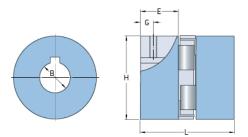

## **PHE L100-24MM**

|                   | 100     |
|-------------------|---------|
| Size              | 100     |
| Position threaded | 11      |
| hole G (mm)       |         |
| Position threaded | 0.43    |
|                   | 0.75    |
| hole G (in)       |         |
| Outer diameter H  | 65      |
| (mm)              |         |
| Outer diameter H  | 2.56    |
| (in)              |         |
| Maximum bore      | 35      |
|                   |         |
| Maximum bore (in) | -       |
| Set screw         | M8      |
| Length E (mm)     | 35      |
| Length E (in)     | 1.38    |
| Bore              | 24      |
| Bore (in)         | 0.94    |
| Кеуwау            | 8 x 3.3 |