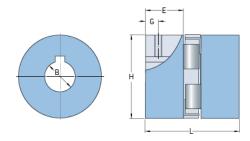

## PHE L090-24MM

| Size                             | 90      |
|----------------------------------|---------|
| Position threaded<br>hole G (mm) | 8.7     |
| Position threaded hole G (in)    | 0.34    |
| Outer diameter H<br>(mm)         | 54      |
| Outer diameter H<br>(in)         | 2.13    |
| Maximum bore                     | 24      |
| Maximum bore (in)                | -       |
| Set screw                        | M6      |
| Length E (mm)                    | 21      |
| Length E (in)                    | 0.83    |
| Bore                             | 24      |
| Bore (in)                        | 0.94    |
| Keyway                           | 8 x 3.3 |