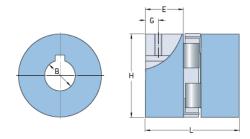

## PHE L190-22MM

| Size                             | 190     |
|----------------------------------|---------|
| Position threaded<br>hole G (mm) | 22      |
| Position threaded hole G (in)    | 0.87    |
| Outer diameter H<br>(mm)         | 115     |
| Outer diameter H<br>(in)         | 4.53    |
| Maximum bore                     | 55      |
| Maximum bore (in)                | -       |
| Set screw                        | M12     |
| Length E (mm)                    | 54      |
| Length E (in)                    | 2.13    |
| Bore                             | 22      |
| Bore (in)                        | 0.87    |
| Keyway                           | 6 x 2.8 |