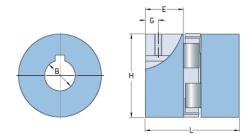

## PHE L150-22MM

| Size                             | 150     |
|----------------------------------|---------|
| Position threaded<br>hole G (mm) | 22      |
| Position threaded hole G (in)    | 0.87    |
| Outer diameter H<br>(mm)         | 96      |
| Outer diameter H<br>(in)         | 3.78    |
| Maximum bore                     | 48      |
| Maximum bore (in)                | -       |
| Set screw                        | M10     |
| Length E (mm)                    | 45      |
| Length E (in)                    | 1.77    |
| Bore                             | 22      |
| Bore (in)                        | 0.87    |
| Keyway                           | 6 x 2.8 |