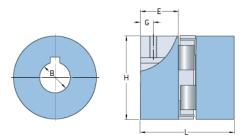

## PHE L110-22MM

| Size              | 110     |
|-------------------|---------|
| Position threaded | 19      |
| hole G (mm)       |         |
| Position threaded | 0.75    |
| hole G (in)       |         |
| Outer diameter H  | 84      |
| (mm)              |         |
| Outer diameter H  | 3.31    |
| (in)              |         |
| Maximum bore      | 42      |
| Maximum bore (in) | -       |
| Set screw         | M10     |
| Length E (mm)     | 43      |
| Length E (in)     | 1.69    |
| Bore              | 22      |
| Bore (in)         | 0.87    |
| Кеуwау            | 6 x 2.8 |