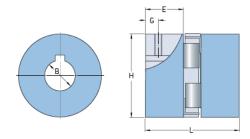

## PHE L090-22MM

| Size                             | 90      |
|----------------------------------|---------|
| Position threaded<br>hole G (mm) | 8.7     |
| Position threaded hole G (in)    | 0.34    |
| Outer diameter H<br>(mm)         | 54      |
| Outer diameter H<br>(in)         | 2.13    |
| Maximum bore                     | 24      |
| Maximum bore (in)                | -       |
| Set screw                        | M6      |
| Length E (mm)                    | 21      |
| Length E (in)                    | 0.83    |
| Bore                             | 22      |
| Bore (in)                        | 0.87    |
| Keyway                           | 6 x 2.8 |