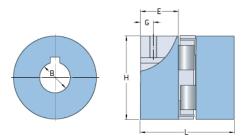

## PHE L150-20MM

|                   | ¬       |
|-------------------|---------|
| Size              | 150     |
| Position threaded | 22      |
| hole G (mm)       |         |
| Position threaded | 0.87    |
| hole G (in)       |         |
| Outer diameter H  | 96      |
| (mm)              |         |
| Outer diameter H  | 3.78    |
| (in)              |         |
| Maximum bore      | 48      |
| Maximum bore (in) | -       |
| Set screw         | M10     |
| Length E (mm)     | 45      |
| Length E (in)     | 1.77    |
| Bore              | 20      |
| Bore (in)         | 0.79    |
| Кеуwау            | 6 x 2.8 |