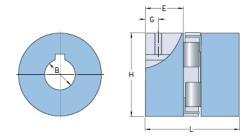

## PHE L110-20MM

| Size              | 110     |
|-------------------|---------|
| Position threaded | 19      |
| hole G (mm)       |         |
| Position threaded | 0.75    |
| hole G (in)       |         |
| Outer diameter H  | 84      |
| (mm)              |         |
| Outer diameter H  | 3.31    |
| (in)              |         |
| Maximum bore      | 42      |
| Maximum bore (in) | -       |
| Set screw         | M10     |
| Length E (mm)     | 43      |
| Length E (in)     | 1.69    |
| Bore              | 20      |
| Bore (in)         | 0.79    |
| Keyway            | 6 x 2.8 |